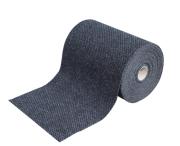

## **TOLAGA INDOOR RUNNER**

Tolaga is a ribbed polypropylene, gel foam backed runner. It is very durable and can be used for scraping debris and absorbing moisture. Tolaga can be easily cut to length. Available in different colours to suit your décor.

| CODE                 | SIZE (mm)          |  |  |  |
|----------------------|--------------------|--|--|--|
| Tolaga Indoor Carpet |                    |  |  |  |
| TOL67W               | 670 wide per metre |  |  |  |
| TOL67R               | 670 x 30m roll     |  |  |  |