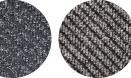

Beige

- Available in 2 colours
- Indoor use

Charcoal

| YARN          | PILE WEIGHT | TOTAL WEIGHT | UV STABILISED | BACKING  |
|---------------|-------------|--------------|---------------|----------|
| Polypropylene | 620g/m2     | 1930g/m2     | No            | Gel Foam |